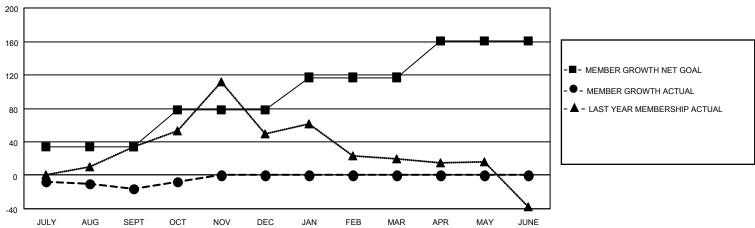

## GMT MONTHLY MEMBERSHIP PROGRESS REPORT

Multiple District 43

Results as of: 10/31/2024 LOCATION: KENTUCKY

GMT CA 1

| Clubs         |               |             |               | Members               |                         |                         |                                                    |  |
|---------------|---------------|-------------|---------------|-----------------------|-------------------------|-------------------------|----------------------------------------------------|--|
|               | RESULTS FOR   | R 2024-2025 |               | RESULTS FOR 2024-2025 |                         |                         |                                                    |  |
| QUARTER       | NEW CLUB GOAL | NEW CLUBS   | DROPPED CLUBS | QUARTER MEM           | IBER GROWTH NET<br>GOAL | MEMBER GROWTH<br>ACTUAL | DROPPED<br>MEMBERS ACTUAL<br>(including transfers) |  |
| JULY/AUG/SEPT | 0             | 0           | 1             | JULY/AUG/SEPT         | 34                      | 107                     | 97                                                 |  |
| OCT/NOV/DEC   | 1             | 1           | 0             | OCT/NOV/DEC           | 44                      | 58                      | 48                                                 |  |
| JAN/FEB/MAR   | 0             | 0           | 0             | JAN/FEB/MAR           | 39                      | 0                       | 0                                                  |  |
| APR/MAY/JUNE  | 1             | 0           | 0             | APR/MAY/JUNE          | 44                      | 0                       | 0                                                  |  |

## GOALS AND ACTUAL MEMBERS CUMULATIVE

| DROPPED CLUBS: 1           |     | 43 CLUBS OF 142 ADDED 1 OR MORE | GENDER DISTRIBUTION        |                |   |
|----------------------------|-----|---------------------------------|----------------------------|----------------|---|
|                            |     | NEW MEMBERS                     | MALE                       | 2,320 (63.22%) |   |
|                            |     |                                 | FEMALE                     | 1,350 (36.78%) |   |
| DROPPED MEMBERS            |     |                                 |                            |                |   |
| DECEASED                   | 13  | CLICK HERE FOR CUMULATIVE       | TOTAL FAMILY UNIT MEMBERS  |                | 0 |
| CLUB CANCELLED 5 OTHER 125 |     | MEMBERSHIP DATA                 | FAMILY MEMBERS PAYING HALF |                |   |
|                            |     |                                 |                            |                |   |
| TOTAL                      | 143 |                                 | DOLO                       |                |   |