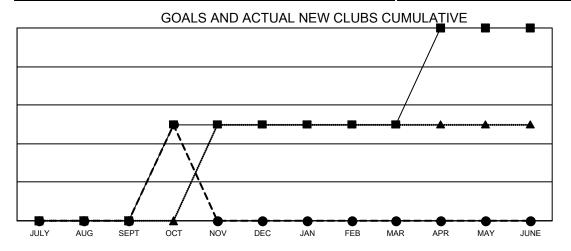

## GMT MONTHLY MEMBERSHIP PROGRESS REPORT

Multiple District 43

Results as of: 10/31/2024 LOCATION: KENTUCKY

GMT CA 1

| Clubs         |               |             |               | Members               |                         |                         |                                                    |  |
|---------------|---------------|-------------|---------------|-----------------------|-------------------------|-------------------------|----------------------------------------------------|--|
|               | RESULTS FOR   | R 2024-2025 |               | RESULTS FOR 2024-2025 |                         |                         |                                                    |  |
| QUARTER       | NEW CLUB GOAL | NEW CLUBS   | DROPPED CLUBS | QUARTER MEM           | IBER GROWTH NET<br>GOAL | MEMBER GROWTH<br>ACTUAL | DROPPED<br>MEMBERS ACTUAL<br>(including transfers) |  |
| JULY/AUG/SEPT | 0             | 0           | 1             | JULY/AUG/SEPT         | 34                      | 107                     | 97                                                 |  |
| OCT/NOV/DEC   | 1             | 1           | 0             | OCT/NOV/DEC           | 44                      | 58                      | 48                                                 |  |
| JAN/FEB/MAR   | 0             | 0           | 0             | JAN/FEB/MAR           | 39                      | 0                       | 0                                                  |  |
| APR/MAY/JUNE  | 1             | 0           | 0             | APR/MAY/JUNE          | 44                      | 0                       | 0                                                  |  |

- CURRENT YEAR GOALS FOR NEW CLUBS

CURRENT YEAR ACTUAL NEW CLUBS

▲ - LAST YEAR ACTUAL NEW CLUBS